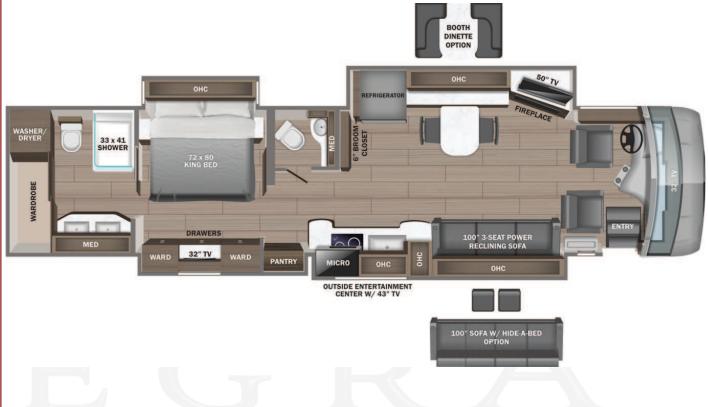

### Cornerstone

Serial #: 1JSMEACV1R16B8062 **45B CORNERSTONE MHA** Model: VIN#: 4VZVU1R12RC095117 Model Year: 2024 Dealer Name: NATIONAL INDOOR RV CENTERS

4640 NEXUS WAY NORTH LAS VEGAS, NV 89115 USA

10

# **Optional Equipment**

|                                                                                                                                                                                                                                                                                                                                                                                                                                                                                                                                                                                                                                                                                                                                                                                                                                                                                                                                                                                                                                                                                                                                                                                                                                                                                                                                                                                                                                                                                                                                                                                                                                                                                                                                                                                                                                                                                                                                                                                                                                                                                                                                         |                                                                                                                                                                                                                                                                                                                                                                                                                                                                                                                                                                                                                                                                                                                                                                                                                                                                                                                                                                                                                                                                                                                                                                                                                                                                                                                                                                                                                                                                                                                                                                                                                                                                                                                                                                                                                                                                                                                                                                                                                                                                                                                                         | • • •                                                                                                                                                                                                                                                                                                                                                                                                                                                                                                     |                                                                                                                                           |
|-----------------------------------------------------------------------------------------------------------------------------------------------------------------------------------------------------------------------------------------------------------------------------------------------------------------------------------------------------------------------------------------------------------------------------------------------------------------------------------------------------------------------------------------------------------------------------------------------------------------------------------------------------------------------------------------------------------------------------------------------------------------------------------------------------------------------------------------------------------------------------------------------------------------------------------------------------------------------------------------------------------------------------------------------------------------------------------------------------------------------------------------------------------------------------------------------------------------------------------------------------------------------------------------------------------------------------------------------------------------------------------------------------------------------------------------------------------------------------------------------------------------------------------------------------------------------------------------------------------------------------------------------------------------------------------------------------------------------------------------------------------------------------------------------------------------------------------------------------------------------------------------------------------------------------------------------------------------------------------------------------------------------------------------------------------------------------------------------------------------------------------------|-----------------------------------------------------------------------------------------------------------------------------------------------------------------------------------------------------------------------------------------------------------------------------------------------------------------------------------------------------------------------------------------------------------------------------------------------------------------------------------------------------------------------------------------------------------------------------------------------------------------------------------------------------------------------------------------------------------------------------------------------------------------------------------------------------------------------------------------------------------------------------------------------------------------------------------------------------------------------------------------------------------------------------------------------------------------------------------------------------------------------------------------------------------------------------------------------------------------------------------------------------------------------------------------------------------------------------------------------------------------------------------------------------------------------------------------------------------------------------------------------------------------------------------------------------------------------------------------------------------------------------------------------------------------------------------------------------------------------------------------------------------------------------------------------------------------------------------------------------------------------------------------------------------------------------------------------------------------------------------------------------------------------------------------------------------------------------------------------------------------------------------------|-----------------------------------------------------------------------------------------------------------------------------------------------------------------------------------------------------------------------------------------------------------------------------------------------------------------------------------------------------------------------------------------------------------------------------------------------------------------------------------------------------------|-------------------------------------------------------------------------------------------------------------------------------------------|
| THE FOLLOWING ITEMS ARE STANDARD ON THIS MODEL                                                                                                                                                                                                                                                                                                                                                                                                                                                                                                                                                                                                                                                                                                                                                                                                                                                                                                                                                                                                                                                                                                                                                                                                                                                                                                                                                                                                                                                                                                                                                                                                                                                                                                                                                                                                                                                                                                                                                                                                                                                                                          |                                                                                                                                                                                                                                                                                                                                                                                                                                                                                                                                                                                                                                                                                                                                                                                                                                                                                                                                                                                                                                                                                                                                                                                                                                                                                                                                                                                                                                                                                                                                                                                                                                                                                                                                                                                                                                                                                                                                                                                                                                                                                                                                         | OPTIONAL EQUIPMENT INSTALLED ON THIS VEHICLE                                                                                                                                                                                                                                                                                                                                                                                                                                                              |                                                                                                                                           |
| AT NO EXTRA CHARGE                                                                                                                                                                                                                                                                                                                                                                                                                                                                                                                                                                                                                                                                                                                                                                                                                                                                                                                                                                                                                                                                                                                                                                                                                                                                                                                                                                                                                                                                                                                                                                                                                                                                                                                                                                                                                                                                                                                                                                                                                                                                                                                      |                                                                                                                                                                                                                                                                                                                                                                                                                                                                                                                                                                                                                                                                                                                                                                                                                                                                                                                                                                                                                                                                                                                                                                                                                                                                                                                                                                                                                                                                                                                                                                                                                                                                                                                                                                                                                                                                                                                                                                                                                                                                                                                                         | BY MANUFACTURER                                                                                                                                                                                                                                                                                                                                                                                                                                                                                           |                                                                                                                                           |
| <ul> <li>STANDARD EXTERIOR EQUIPMENT</li> <li>Spartan® K3 raised-rail chassis</li> <li>Cummins® 15 liter X15 turbocharged 605 HP engine with 1,950 lb. ft. torque at 1,150 RPM</li> <li>Allison® 4,000 MH 6-speed transmission</li> <li>Three-stage engine brake</li> <li>Collision avoidance system with collision warning, adaptive cruise control and electronic stability control</li> <li>Meritor® front axle with independent front suspension, integrated anti-sway bar and custom-tuned Koni® shocks- 20,000 lb. rating</li> <li>Dana® rear axle - 20,000 lb. rating</li> <li>Reyco® Granning@ passive-steer tag axle with onee-touch manual air dump - 14,000 lb. rating</li> <li>All-wheel ABS disc brakes</li> <li>Michelin® 365/70R 22.5 in. tires (front) and 315/80R</li> <li>22.5 in. tires (rear)</li> <li>Tire pressure monitoring system (TPMS) with temperature monitoring</li> <li>Automatic traction control</li> <li>Equalize1™ hydraulic automatic coach leveling</li> <li>Valid™ Truline air leveling system with auxiliary air compressor</li> <li>20,000 lb. hitch with 7-pin plug</li> <li>Aqua-Hot® heated basement storage</li> <li>Onan® 12,500W diesel generator, with automatic start, on powered side-out tray</li> <li>3,000W pure sine wave inverter</li> <li>(4) L16 AGM batteries (6V/390 amp hrs. ea.)</li> <li>(2) 200W solar panels</li> <li>50 amp power cord on electric powered reel</li> <li>Bergstrom dual-zone HVAC system</li> <li>Agai-Hot® 450D hydronic water and heating system with in-floor heat throughout and engine preheat</li> <li>Sani-Con® macerator holding tank dump system for keyles entry</li> <li>Ai in Samsung® QLED 4K UHD Smart TV with tit, switel, and extend adjustment</li> <li>JE@ radio and speakers with USB port and receptacle</li> <li>Cirard® Utra slideout awnings</li> <li>Lit grab handle with doorbell and keypad system for keyles entry</li> <li>Jaio radio and speakers with USB port and receptacle</li> <li>Chrone, heated, remote-control, side-view mirrors with blind-spot indicators</li> <li>Autenda Ed. Preso-control, side-vi</li></ul> | <ul> <li>STANDARD INTERIOR EQUIPMENT</li> <li>Valid™ 15 in. digital dash with quad core graphics processor, on-board diagnostics and ability to display traditional instrument cluster, 360° camera system or GPS navigation</li> <li>Delta Mobile Systems® aiDARS™ 1X active 360° surround view system with 14 smart radar sensors and 6 HD cameras displayed on digital dash screen</li> <li>Valid™ infotainment system with 15 in. touchscreen, Sygic navigation, Bluetooth®, Sirius XM™ and AM/FM tuner, integrated camera control, house mode whole-coach audio distribution and integrated VegaTouch coach control</li> <li>4.3 in. infotainment control touchscreen in passenger console</li> <li>E-Z Steer™ adjustable power steering assist</li> <li>Leather steering wheel with integrated controls for screen selection, cruise, wipers and Bluetooth® phone functionality</li> <li>Power tilt and telescoping steering column</li> <li>JBL® premium audio 11-speaker sound system with amplifier, speakers and DVC subwoofer</li> <li>All-in-one automotive antenna for AM/FM/Sirius/GPS dash radio system</li> <li>Ultra-Vision® one-piece wrap-around tinted windshield</li> <li>Rain-sensing windshield wipers</li> <li>32 in. Samsung® QLED 4K UHD Smart TV in front overhead</li> <li>Heated and cooled leather driver and passenger seats with powered 6-way adjustment, lumbar, recline, footrest and massage functions</li> <li>Powered driver's window</li> <li>Firefly multiplex system with 10 in. VegaTouch touchscreen for complete integration of coach controls, with remote monitoring and control (mobile app available)</li> <li>Synder 3.5 in. touchscreen switches throughout</li> <li>So in. Samsung® QLED 4K UHD Smart TV</li> <li>Bose® sound bar with subwoofer and universal remote control</li> <li>Sony® Blu-ray™ player</li> <li>Premium Italian leather Crown Compass furniture</li> <li>Powered solar day and blackout night shades</li> <li>Central vacuum system</li> <li>Stainless steel residential refrigerator</li> <li>Induction cooktop with matching wood cover</li> <li>1</li></ul> | Base price<br>STERLING<br>STONEWALL GRAY CABINETRY<br>EXCLUDE LINEN FRONT<br>OVERHEAD ACCENT WOOD<br>VIENNA ARABESCATO TILE<br>BLACK PEARL PAINT<br>USA STANDARDS<br>24 SP 54000 320" X15 605<br>TAG AXLE<br>2021EPA/2021CARB RA09<br>DISHWASHER<br>FIREPLACE<br>12.5K GENERATOR<br>IN MOTION SATELLITE DISH<br>AGM BATTERY<br>BOOTH DINETTE<br>RECLINING POWER SOFA 100"<br>KING SLEEP NUMBER<br>MATTRESS<br>HEADBOARD,FRAME WITH<br>FABRIC INSERT<br>Add the brush nickel<br>hardware kit<br>UNIT TOTAL | 925,980.00<br>n/c<br>30.00<br>30.00<br>n/c<br>n/c<br>113.00<br>n/c<br>1,643.00<br>n/c<br>1,643.00<br>n/c<br>128.00<br>927,954.00<br>TIONS |
|                                                                                                                                                                                                                                                                                                                                                                                                                                                                                                                                                                                                                                                                                                                                                                                                                                                                                                                                                                                                                                                                                                                                                                                                                                                                                                                                                                                                                                                                                                                                                                                                                                                                                                                                                                                                                                                                                                                                                                                                                                                                                                                                         |                                                                                                                                                                                                                                                                                                                                                                                                                                                                                                                                                                                                                                                                                                                                                                                                                                                                                                                                                                                                                                                                                                                                                                                                                                                                                                                                                                                                                                                                                                                                                                                                                                                                                                                                                                                                                                                                                                                                                                                                                                                                                                                                         |                                                                                                                                                                                                                                                                                                                                                                                                                                                                                                           | *                                                                                                                                         |