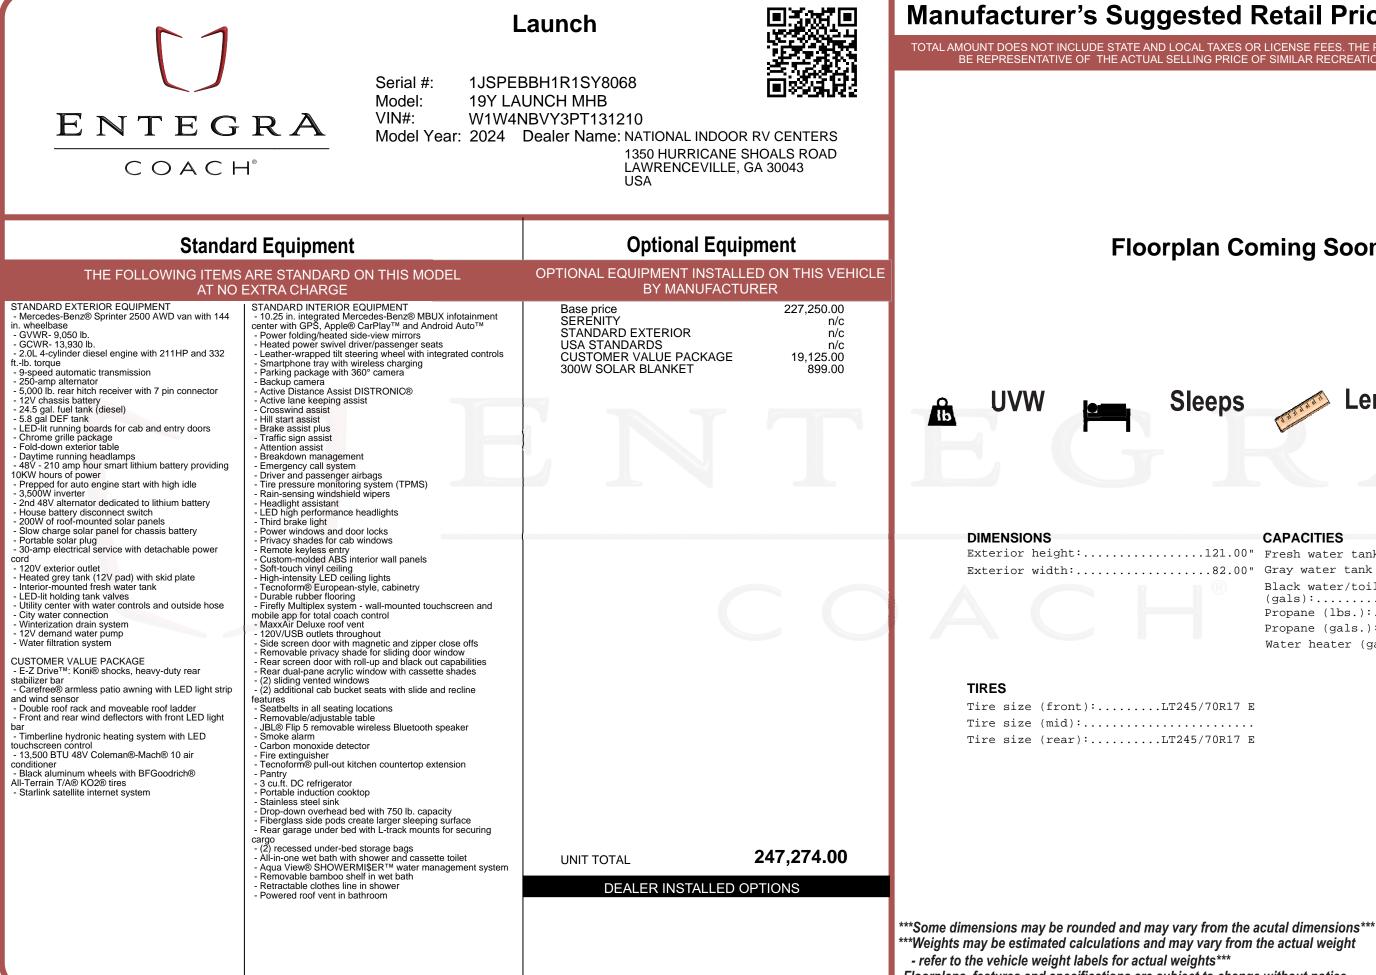

## Manufacturer's Suggested Retail Price \$247,274.00

TOTAL AMOUNT DOES NOT INCLUDE STATE AND LOCAL TAXES OR LICENSE FEES. THE PRICE SHOWN ABOVE MAY OR MAY NOT BE REPRESENTATIVE OF THE ACTUAL SELLING PRICE OF SIMILAR RECREATIONAL VEHICLES IN YOUR AREA

## Floorplan Coming Soon...

## Sleeps Lenath

## CAPACITIES

| " | Fresh water tank (gals.):22.00 |
|---|--------------------------------|
| " | Gray water tank (gals.):24.00  |
|   | Black water/toilet tank        |
|   | (gals):4.75                    |
|   | Propane (lbs.):0               |
|   | Propane (gals.):0              |
|   | Water heater (gals.):0.00      |