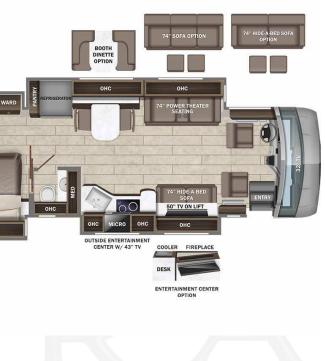

### **Optional Equipment**

|                                                                                                                                                                                                                                                                                                                                                                                                                                                                                                                                                                                                                                                                                                                                                                                                                                                                                                                                                                                                                                                                                                                                                                                                                                                                                                                                                                                                                                                                                                                                                                                                                                                                                                                                                                                                                                                                                                                                                                                                                                                                                                                                                                                                 |                                                                                                                                                                                                                                                                                                                                                                                                                                                                                                                                                                                                                                                                                                                                                                                                                                                                                                                                                                                                                                                                                                                                                                                                                                                                                                                                                                                                                                                                                                                                                                                                                                                                                                                                                                                                                                                                                                                                                                                                                                                                                                                                                                                                                                   | 1 1                                                                                                                                                                                                                                                                                                                                                                                                           |                                                                                                 |
|-------------------------------------------------------------------------------------------------------------------------------------------------------------------------------------------------------------------------------------------------------------------------------------------------------------------------------------------------------------------------------------------------------------------------------------------------------------------------------------------------------------------------------------------------------------------------------------------------------------------------------------------------------------------------------------------------------------------------------------------------------------------------------------------------------------------------------------------------------------------------------------------------------------------------------------------------------------------------------------------------------------------------------------------------------------------------------------------------------------------------------------------------------------------------------------------------------------------------------------------------------------------------------------------------------------------------------------------------------------------------------------------------------------------------------------------------------------------------------------------------------------------------------------------------------------------------------------------------------------------------------------------------------------------------------------------------------------------------------------------------------------------------------------------------------------------------------------------------------------------------------------------------------------------------------------------------------------------------------------------------------------------------------------------------------------------------------------------------------------------------------------------------------------------------------------------------|-----------------------------------------------------------------------------------------------------------------------------------------------------------------------------------------------------------------------------------------------------------------------------------------------------------------------------------------------------------------------------------------------------------------------------------------------------------------------------------------------------------------------------------------------------------------------------------------------------------------------------------------------------------------------------------------------------------------------------------------------------------------------------------------------------------------------------------------------------------------------------------------------------------------------------------------------------------------------------------------------------------------------------------------------------------------------------------------------------------------------------------------------------------------------------------------------------------------------------------------------------------------------------------------------------------------------------------------------------------------------------------------------------------------------------------------------------------------------------------------------------------------------------------------------------------------------------------------------------------------------------------------------------------------------------------------------------------------------------------------------------------------------------------------------------------------------------------------------------------------------------------------------------------------------------------------------------------------------------------------------------------------------------------------------------------------------------------------------------------------------------------------------------------------------------------------------------------------------------------|---------------------------------------------------------------------------------------------------------------------------------------------------------------------------------------------------------------------------------------------------------------------------------------------------------------------------------------------------------------------------------------------------------------|-------------------------------------------------------------------------------------------------|
| THE FOLLOWING ITEMS ARE STANDARD ON THIS MODEL                                                                                                                                                                                                                                                                                                                                                                                                                                                                                                                                                                                                                                                                                                                                                                                                                                                                                                                                                                                                                                                                                                                                                                                                                                                                                                                                                                                                                                                                                                                                                                                                                                                                                                                                                                                                                                                                                                                                                                                                                                                                                                                                                  |                                                                                                                                                                                                                                                                                                                                                                                                                                                                                                                                                                                                                                                                                                                                                                                                                                                                                                                                                                                                                                                                                                                                                                                                                                                                                                                                                                                                                                                                                                                                                                                                                                                                                                                                                                                                                                                                                                                                                                                                                                                                                                                                                                                                                                   | OPTIONAL EQUIPMENT INSTALLED ON THIS VEHICLE                                                                                                                                                                                                                                                                                                                                                                  |                                                                                                 |
| AT NO EXTRA CHARGE                                                                                                                                                                                                                                                                                                                                                                                                                                                                                                                                                                                                                                                                                                                                                                                                                                                                                                                                                                                                                                                                                                                                                                                                                                                                                                                                                                                                                                                                                                                                                                                                                                                                                                                                                                                                                                                                                                                                                                                                                                                                                                                                                                              |                                                                                                                                                                                                                                                                                                                                                                                                                                                                                                                                                                                                                                                                                                                                                                                                                                                                                                                                                                                                                                                                                                                                                                                                                                                                                                                                                                                                                                                                                                                                                                                                                                                                                                                                                                                                                                                                                                                                                                                                                                                                                                                                                                                                                                   | BY MANUFACTURER                                                                                                                                                                                                                                                                                                                                                                                               |                                                                                                 |
| <ul> <li>EXTERIOR</li> <li>Spartan® K3 raised-rail chassis</li> <li>Cummins® 15 liter X15 turbocharged 605 HP<br/>engine with 1,950 lb. ft. torque at 1,150 RPM</li> <li>Allison® 4,000 MH 6-speed transmission</li> <li>Three-stage engine brake</li> <li>Collision avoidance system with collision warning,<br/>adaptive cruise control and electronic stability control</li> <li>Meritor® front axle with independent front<br/>suspension, integrated anti-sway bar and<br/>custom-tuned Koni® shocks- 20,000 lb. rating</li> <li>Dana® rear axle - 20,000 lb. rating</li> <li>Reyco® Granning® passive-steer tag axle with<br/>one-touch manual air dump - 14,000 lb. rating</li> <li>All-wheel ABS disc brakes</li> <li>Michelin® 365/70R 22.5 in. tires (front) and 315/80R</li> <li>22.5 in. tires (rear)</li> <li>Tire pressure monitoring system (TPMS) with<br/>temperature monitoring</li> <li>Automatic traction control</li> <li>Equalizer™ hydraulic automatic coach leveling</li> <li>Valid™ Truline air leveling system with auxiliary air<br/>compressor</li> <li>20,000 lb. hitch with 7-pin plug</li> <li>Aqua-Hot® heated basement storage</li> <li>Onan® 12,500W diesel generator, with automatic<br/>start, on powered slide-out tray</li> <li>3,000W pure sine wave inverter</li> <li>(4) L16 AGM batteries (6V/390 amp hrs. ea.)</li> <li>(2) 190W solar panels</li> <li>50 amp power cord on electric powered reel</li> <li>Dual-zone HVAC system</li> <li>Aqua-Hot® heated throughout and engine<br/>preheat</li> <li>Sani-Con® macerator holding tank dump system<br/>with power gate valves and manual backup</li> <li>Water hose with electric reel</li> <li>Dual roof-mounted Girard® Vision dual-pitched<br/>patio awnings,</li> <li>Girard® Duttra slideout awnings</li> <li>Girard® Ultra slideout awnings</li> <li>Girard® Ultra slideout awnings</li> <li>Lit grab handle with doorbell and keypad system for<br/>keyless entry</li> <li>43 in. Samsung® QLED 4K UHD Smart TV with tilt,<br/>swivel, and extend adjustment</li> <li>JBL® radio and speakers with USB port and<br/>receptacle</li> <li>Chrome, heated, remote-control, side-view m</li></ul> | INTERIOR<br>- Valid™ 15 in. digital dash with quad core graphics processor,<br>on-board diagnostics and ability to display traditional<br>instrument cluster, 360° camera system or GPS navigation<br>- Deita Mobile Systems® aiDARS™ 11 xactive 360° surround<br>view system with 14 smart radar sensors and 6 HD cameras<br>displayed on digital dash screen<br>- Valid™ infotainment system with 15 in. touchscreen, Sygic<br>navigation, Bluetooth®, Sirius XM™ and AM/FM tuner,<br>integrated camera control, house mode whole-coach audio<br>distribution and integrated VegaTouch coach control<br>- 4.3 in. infotainment control touchscreen in passenger<br>console<br>- E-Z Steer™ adjustable power steering assist<br>- Steering wheel with integrated controls for screen selection,<br>instrument cluster navigation, media source selection, cruise,<br>wipers and Bluetooth® phone functionality<br>- Power tilt and telescoping steering column<br>- JBL® premium audio 11-speaker sound system with<br>amplifier, speakers and DVC subwoofer<br>- Italian leather furniture<br>- All-in-one automotive antenna for AM/FM/Sirius/GPS dash<br>radio system<br>- Ultra-Vision® one-piece wrap-around tinted windshield<br>- Rain-sensing windshield wipers<br>- 32 in. Samsung® QLED 4K UHD Smart TV in front<br>overhead<br>- Heated and cooled leather driver and passenger seats with<br>powered flush stepwell cover<br>- Powered flush stepkent<br>- Sony® Blu-ray™ player<br>- Powered solar day and blackout night shades<br>- Central vacuum system<br>- Stainless steel residential refrigerator<br>- Induction cooktop with matching wood | Base price<br>Linen<br>Almond Cabinetry<br>Exclude Linen Front<br>Overhead Accent Wood<br>Swiss Rhone Tile<br>Coral Reef Paint<br>USA Standards<br>23 SP 54000 320" 605 TAG<br>AXLE 2021 EMISSIONS PA09<br>Dishwasher Drawer<br>12.5K Generator<br>Winegard Trav'ler<br>Satellite Antenna W/DISH<br>Network<br>AGM Battery<br>Booth Dinette<br>Theater Seating Sofa D/S<br>Fireplace with TV<br>Entertainment | 906,480.00<br>n/c<br>30.00<br>30.00<br>n/c<br>n/c<br>113.00<br>n/c<br>1,793.00<br>n/c<br>443.00 |
| <ul> <li>- (2) power slideout basement storage trays</li> <li>- 2.8 cu. ft. exterior Dometic® refrigerator/freezer on</li> </ul>                                                                                                                                                                                                                                                                                                                                                                                                                                                                                                                                                                                                                                                                                                                                                                                                                                                                                                                                                                                                                                                                                                                                                                                                                                                                                                                                                                                                                                                                                                                                                                                                                                                                                                                                                                                                                                                                                                                                                                                                                                                                |                                                                                                                                                                                                                                                                                                                                                                                                                                                                                                                                                                                                                                                                                                                                                                                                                                                                                                                                                                                                                                                                                                                                                                                                                                                                                                                                                                                                                                                                                                                                                                                                                                                                                                                                                                                                                                                                                                                                                                                                                                                                                                                                                                                                                                   | UNIT TOTAL                                                                                                                                                                                                                                                                                                                                                                                                    | 908,919.00                                                                                      |
| slideout tray<br>- Push-button, power-unlatching baggage doors with<br>LED indicator light                                                                                                                                                                                                                                                                                                                                                                                                                                                                                                                                                                                                                                                                                                                                                                                                                                                                                                                                                                                                                                                                                                                                                                                                                                                                                                                                                                                                                                                                                                                                                                                                                                                                                                                                                                                                                                                                                                                                                                                                                                                                                                      |                                                                                                                                                                                                                                                                                                                                                                                                                                                                                                                                                                                                                                                                                                                                                                                                                                                                                                                                                                                                                                                                                                                                                                                                                                                                                                                                                                                                                                                                                                                                                                                                                                                                                                                                                                                                                                                                                                                                                                                                                                                                                                                                                                                                                                   | DEALER INSTALLED OPTIONS                                                                                                                                                                                                                                                                                                                                                                                      |                                                                                                 |
|                                                                                                                                                                                                                                                                                                                                                                                                                                                                                                                                                                                                                                                                                                                                                                                                                                                                                                                                                                                                                                                                                                                                                                                                                                                                                                                                                                                                                                                                                                                                                                                                                                                                                                                                                                                                                                                                                                                                                                                                                                                                                                                                                                                                 |                                                                                                                                                                                                                                                                                                                                                                                                                                                                                                                                                                                                                                                                                                                                                                                                                                                                                                                                                                                                                                                                                                                                                                                                                                                                                                                                                                                                                                                                                                                                                                                                                                                                                                                                                                                                                                                                                                                                                                                                                                                                                                                                                                                                                                   |                                                                                                                                                                                                                                                                                                                                                                                                               | 5                                                                                               |