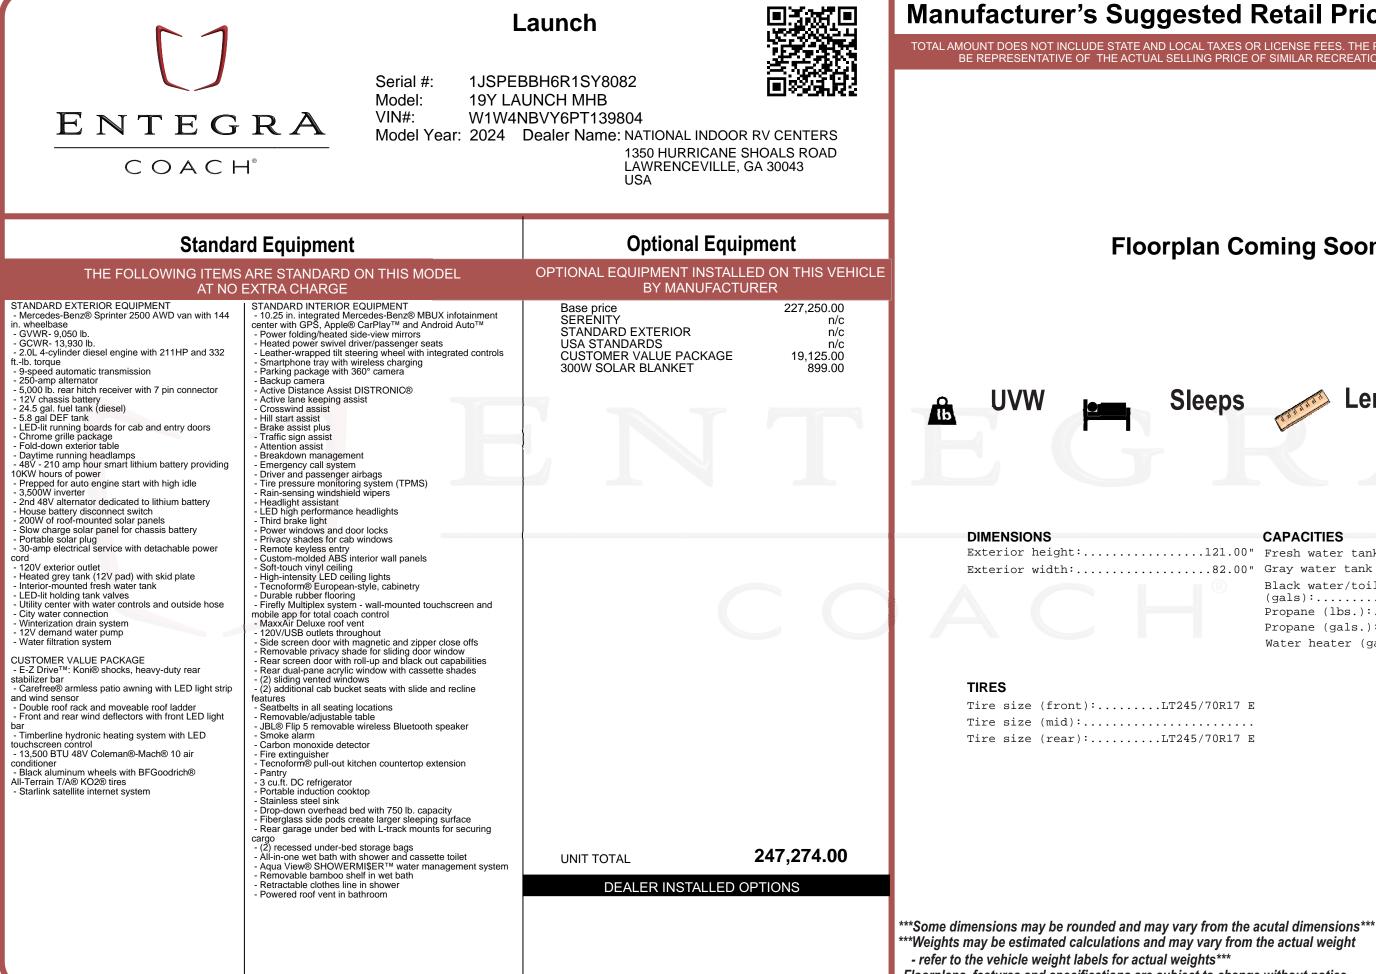

## Manufacturer's Suggested Retail Price \$247,274.00

TOTAL AMOUNT DOES NOT INCLUDE STATE AND LOCAL TAXES OR LICENSE FEES. THE PRICE SHOWN ABOVE MAY OR MAY NOT BE REPRESENTATIVE OF THE ACTUAL SELLING PRICE OF SIMILAR RECREATIONAL VEHICLES IN YOUR AREA

## Floorplan Coming Soon...

## Sleeps Lenath

## CAPACITIES

| " | Fresh water tank (gals.):22.00 |
|---|--------------------------------|
| " | Gray water tank (gals.):24.00  |
|   | Black water/toilet tank        |
|   | (gals):4.75                    |
|   | Propane (lbs.):0               |
|   | Propane (gals.):0              |
|   | Water heater (gals.):0.00      |