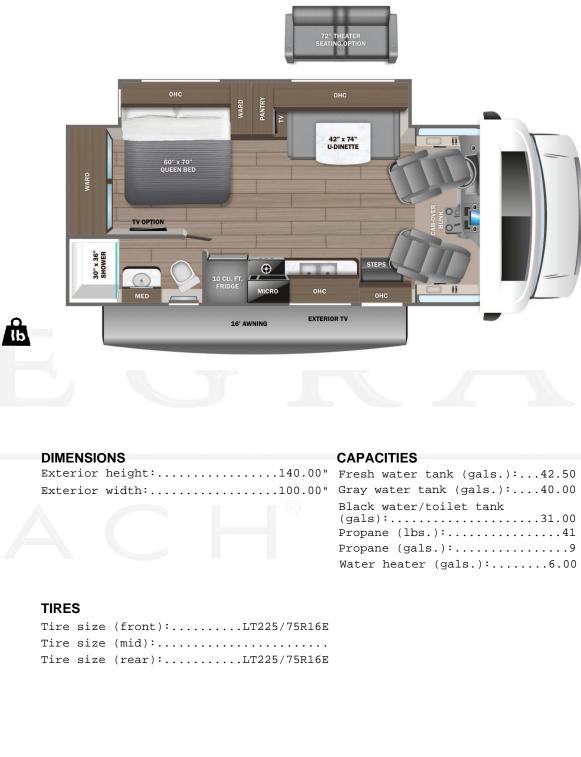

# ENTEGRA

#### COACH®

Backup and side-view cameras
 LED HD Smart TV in living area

### Odyssey

1JSLECBM3R1EB8173 Serial #: 24B ODYSSEY MHC Model: VIN#: 1FDXE4FN2RDD46501 Model Year: 2024 Dealer Name: NATIONAL INDOOR RV CENTERS

1350 HURRICANE SHOALS ROAD LAWRENCEVILLE, GA 30043 USA